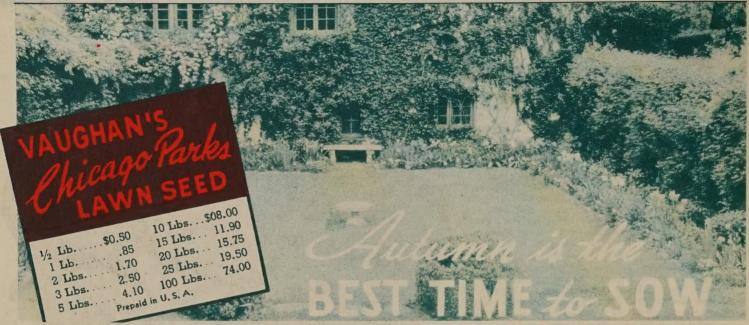

UTUMN is the most favorable time to sow lawn seed, the earlier A UTUMN is the most lavorable time to sow laws seed, the earlier the better. In the short days and cool nights the seedling plants make vigorous growth. Give them all the time possible to become established before freezing weather arrives.

In the fall it is more important than ever to sow only permanent grasses, free from short-lived, coarse growing types. For a lawn of permanence and beauty, our famous Chicago Parks mixture is recommended, containing only fancy, recleaned seed of fine leaved, hardy, lasting grasses of high purity and germination. It contains no timothy, or other coarse adulterants. Remember, cheap mixtures invariably disappoint and increase rather than reduce expense.

We offer Chicago Parks mixture without Clover as "Fairway Mixture" at Chicago Parks prices.